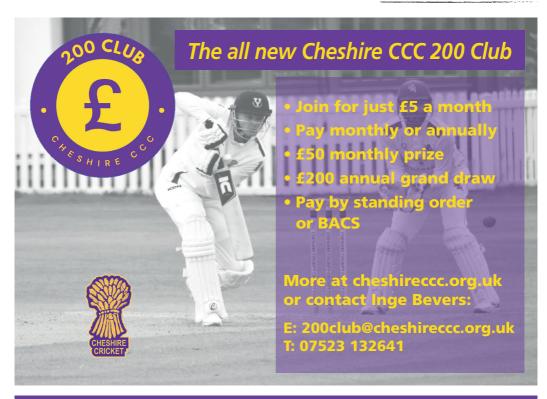

## Marketing opportunities 2024

| Premier sponsorship 2024                                   | £5,000         |
|------------------------------------------------------------|----------------|
| One-day match sponsorship                                  | £300           |
| Three-day match sponsorship                                | £600           |
| Match banners (season)                                     | £300           |
| Sponsor a player                                           | £100           |
| Cheshire CCC 200 Club 2024 (monthly draw)                  | £300           |
| Match ball sponsorship (6 per three day game, 4 per 1 day) | £50 per ball   |
| Kit sponsorship                                            | on application |
| Second XI shirt sponsorship                                | on application |
| Personalised podcast for your business                     | £300           |
| Personalised match stumps                                  | £500           |
| Matchday scorecard coverage                                | £50            |
| Corporate membership                                       | £400           |
|                                                            |                |